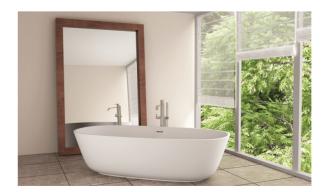

**

Art Galleries Gyms Showrooms Stores Studios

## FLOTAL ULTRA

| Standard         | Standard                   | Tolerance of   |
|------------------|----------------------------|----------------|
| Thicknesses (mm) | Sizes (mm)                 | Thickness (mm) |
| 4                | 3210 X 2500<br>3210 X 2500 | ±0,2<br>±0,2   |

### **MIRROR OF PERFECTION**

- Şişecam Flat Glass uses the float technology, which is currently the most advanced technology to produce float glass.
- Şişecam Flat Glass converts the float glass into Flotal.
- Silver-coated Flotal, offers high reflectivity.

#### High quality product - produced in accordance with EN 1036 standards









#### Environmentally friendly and durable products









Moisture Resistant



#### Ideal product for interior design





<sup>\*</sup>The protective wet paint used is 100 percent lead-free. The wet primer paint contains less than 0.5 percent lead salt.